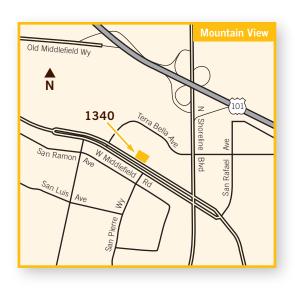

## 1340 West Middlefield Road, Mountain View

- New Market-Ready Improvements
- Excellent for auto/R&D use
- 2,000 amps at 277/480V, well distributed
- 2 grade level doors
- Close proximity to Shoreline Boulevard and Highway 101
- 3.76/1,000 parking (94 spaces)
- AT&T fiber
- Available immediately