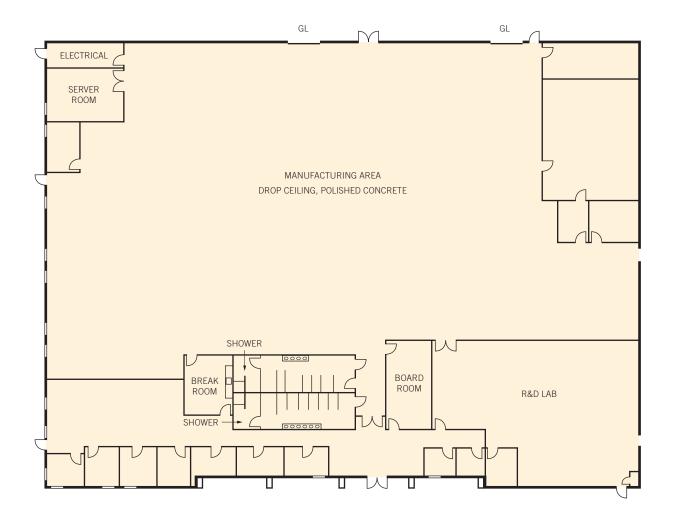

## ±25,000 sf office/manufacturing building 1340 West Middlefield Road, Mountain View

Manufacturing Area

R&D Lab

Office Area

Break Room

Floor plans may not be to scale. The information contained herein has been obtained from sources we deem reliable. We have no reason to doubt its accuracy, but we do not guarantee it. All information should be verified prior to lease.

## ±25,000 sf office/manufacturing building 1340 West Middlefield Road, Mountain View

Floor plans may not be to scale. The information contained herein has been obtained from sources we deem reliable. We have no reason to doubt its accuracy, but we do not guarantee it. All information should be verified prior to lease.