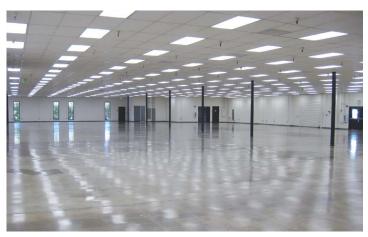

## ±25,000 sf office/manufacturing building 1340 West Middlefield Road, Mountain View

Manufacturing Area

R&D Lab

Office Area

Break Room

Floor plans may not be to scale. The information contained herein has been obtained from sources we deem reliable. We have no reason to doubt its accuracy, but we do not guarantee it. All information should be verified prior to lease.