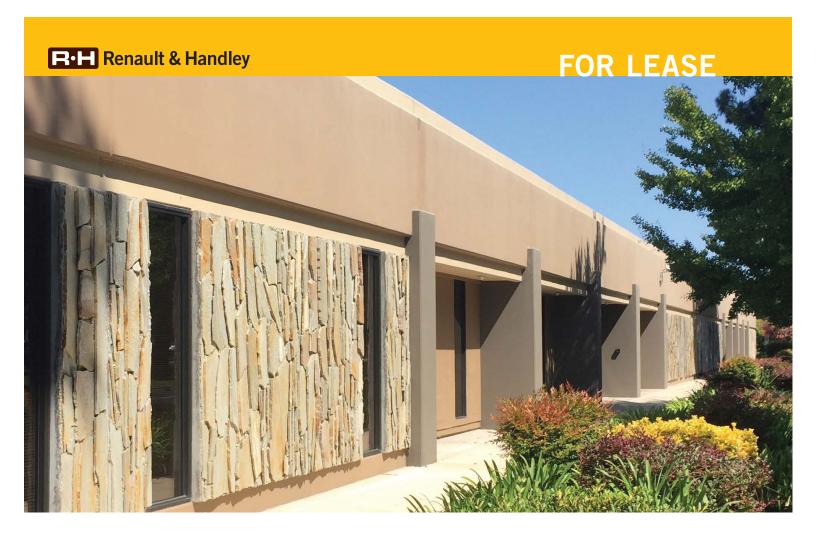

## ±25,000 sf office/manufacturing building

## 1340 West Middlefield Road, Mountain View

- New Market-Ready Improvements
- Excellent for auto/R&D use
- 2,000 amps at 277/480V, well distributed
- 2 grade level doors
- Close proximity to Shoreline Boulevard and Highway 101
- 3.76/1,000 parking (94 spaces)
- AT&T fiber
- Available immediately