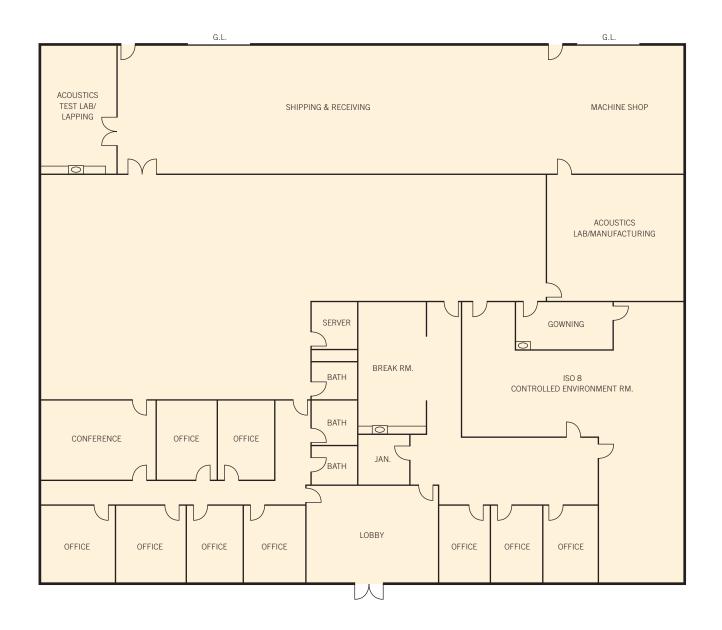

## ±10,560 sf R&D building

## 658 N. Pastoria Avenue, Sunnyvale

Floor plans may not be to scale. The information contained herein has been obtained from sources we deem reliable. We have no reason to doubt its accuracy, but we do not guarantee it. All information should be verified prior to lease.