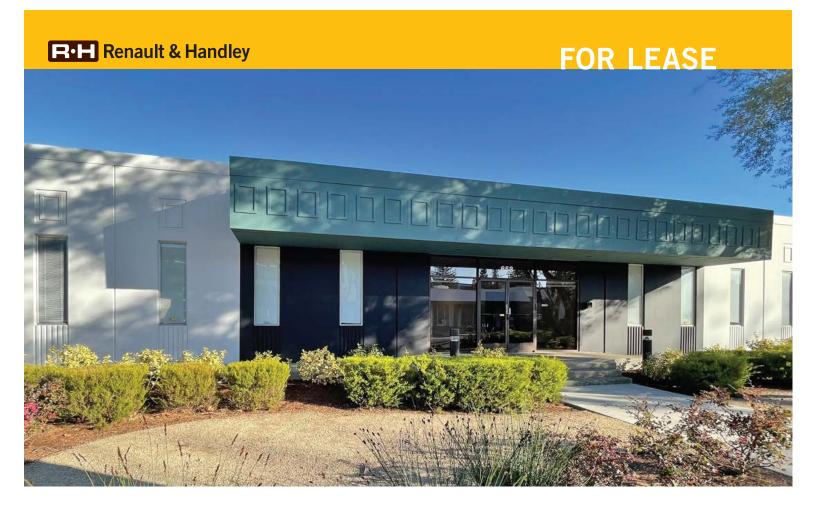

## ±10,560 sf R&D building

## 658 N. Pastoria Avenue, Sunnyvale

- · Freestanding building
- ISO 8 Clean Room
- · Ideal for medical device company
- Available immediately for direct lease
- 2 grade level doors
- 3/1000 parking
- 400 amps, 120/208 Volt
- 100% HVAC, drop ceiling