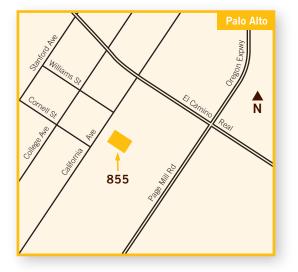

### Spectacular ±11,859 sf freestanding office building 855 California Avenue, Palo Alto

- Premier Stanford Research Park location
- Walk to Stanford University Campus
- Abundant retail and service amenities on California Avenue and El Camino Real
- Perimeter glass on all four sides, skylights and six sliding glass doors opening onto private patios
- · Shared furnished courtyard patio amenity
- Building frontage on California Avenue
- Shared monument signage
- 3.3/1000 parking
- Warm shell condition with finished restroom core, shower and IDF room
- Tenant Improvement Allowance