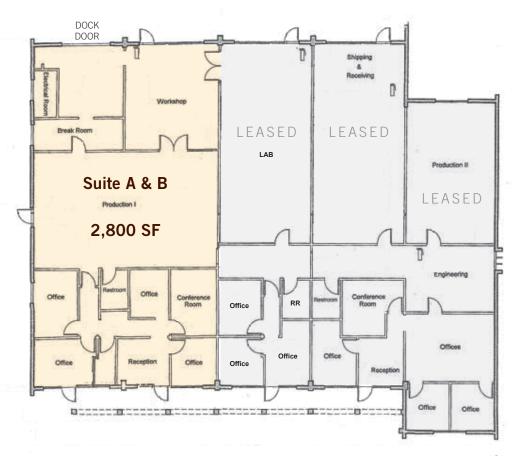

#### 8440 Central Avenue, Suite A & B

- Office/mfg warehouse space
- $\pm 2,800 \text{ sf}$
- ±225 amp, 3-phase (confirm prior to leasing)
- Sprinklered
- Dock door with ramp
- 100% HVAC
- Lease Rate: \$1.65 gross psf per month

#### Site Plan

Floor plans may not be to scale. The information contained herein has been obtained from sources we deem reliable. We have no reason to doubt its accuracy, but we do not guarantee it. All information should be verified prior to lease.