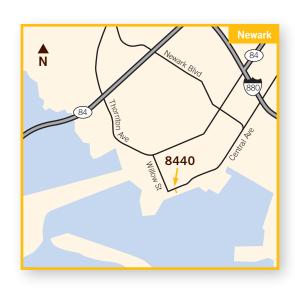

# Office/R&D manufacturing space

## **Dumbarton Business Park, Central Avenue, Newark**

- Excellent access to Dumbarton Bridge, Highways 84, 880 and 680
- High image single story brick design
- 3.4/1,000 parking

#### 8440 Central Avenue, Suite A & B

- Office/mfg warehouse space
- $\pm 2,800 \text{ sf}$
- ±225 amp, 3-phase (confirm prior to leasing)
- Sprinklered
- Dock door with ramp
- 100% HVAC
- Lease Rate: \$1.65 gross psf per month



### **Brian McCarthy**

650.461.2209 bmccarthy@renault-handley.com

# Office/R&D manufacturing space

## **Dumbarton Business Park, Central Avenue, Newark**

### 8440 Central Avenue



#### Site Plan



Floor plans may not be to scale. The information contained herein has been obtained from sources we deem reliable. We have no reason to doubt its accuracy, but we do not guarantee it. All information should be verified prior to lease.

**Brian McCarthy** 

650.461.2209 bmccarthy@renault-handley.com