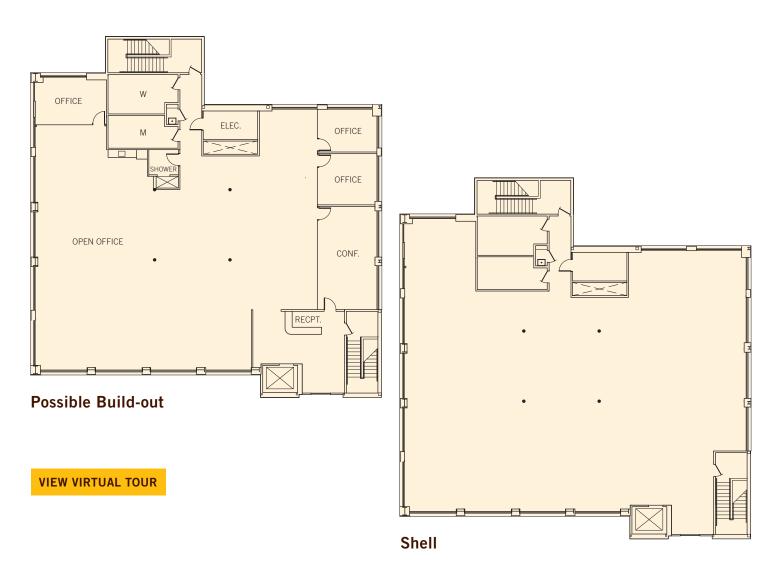

### ±7,326 sq ft 3rd floor office **390 Lytton Avenue**, Palo Alto

Floor plans may not be to scale. The information contained herein has been obtained from sources we deem reliable. We have no reason to doubt its accuracy, but we do not guarantee it. All information should be verified prior to lease.