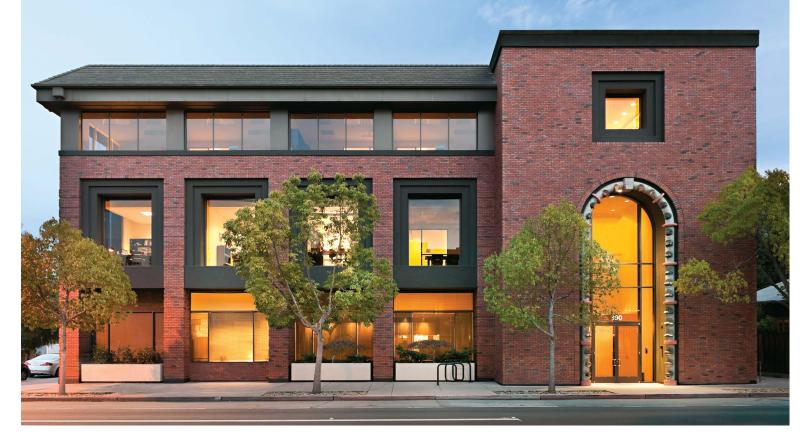

#### ±7,326 sq ft 3rd floor office **390 Lytton Avenue**, **Palo Alto**

- Downtown Palo Alto Class A building
- Substantial TI allowance available
- Full 3rd floor penthouse with views
- Extensive window line
- 16 secure underground parking spaces
- Walk to Caltrain, restaurants and business services
- New lobby interiors
- New HVAC, roof, security system
- Fiber connection in building
- Available now
- Call to tour