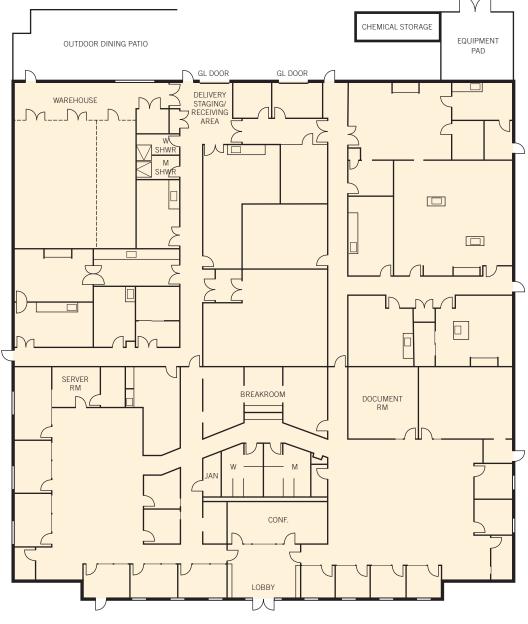

# ±20,100 sf life science/medical device R&D building 10260 Bubb Road, Cupertino

- Available March 1, 2024
- Labs plumbed for DI Water, CDA, compressed air
- Numerous fume hoods, benches and sinks
- ISO 8 Clean Room
- Electrical panel rated for 1,600 amps@120/208v
- Equipment pad
- Chemical storage
- Two grade level doors
- 2.6/1000 parking

## **Geordie McKee**

650.461.2202 gmckee@renault-handley.com Lic. 01257296 Floor plans may not be to scale. The information contained herein has been obtained from sources we deem reliable. We have no reason to doubt its accuracy, but we do not guarantee it. All information should be verified prior to lease.