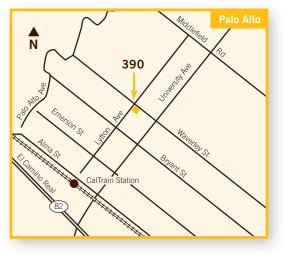

#### ±7,326 sq ft 3rd floor office **390 Lytton Avenue**, **Palo Alto**

- Downtown Palo Alto Class A building
- New interiors
- Additional TI allowance available
- Full 3rd floor penthouse with 360° views
- Extensive window line
- Shower and changing area
- Kitchen with dishwasher and refrigerator
- 16 secure underground parking spaces
- Walk to Caltrain, restaurants and business services
- New lobby interiors
- New HVAC, roof, security system
- Fiber connection in building
- Low NNN
- Available now
- Call to tour