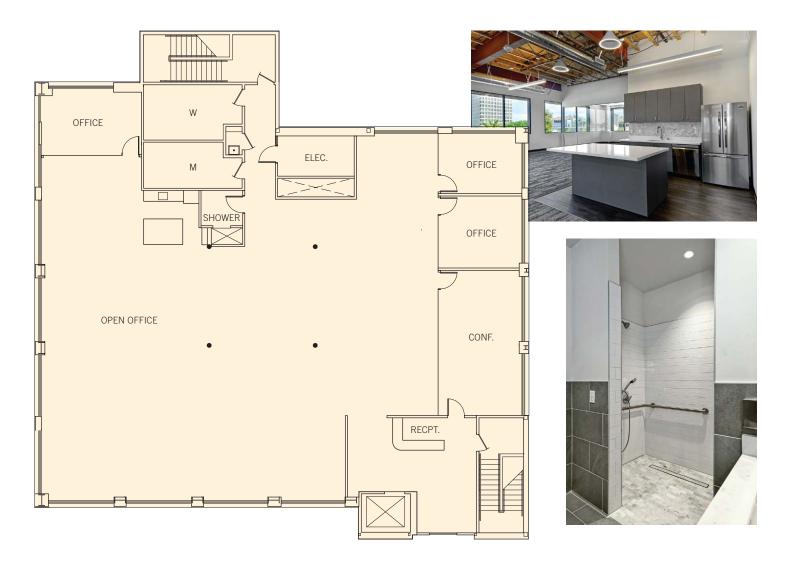

#### ±7,326 sq ft 3rd floor office **390 Lytton Avenue**, **Palo Alto**

Floor plans may not be to scale. The information contained herein has been obtained from sources we deem reliable. We have no reason to doubt its accuracy, but we do not guarantee it. All information should be verified prior to lease.