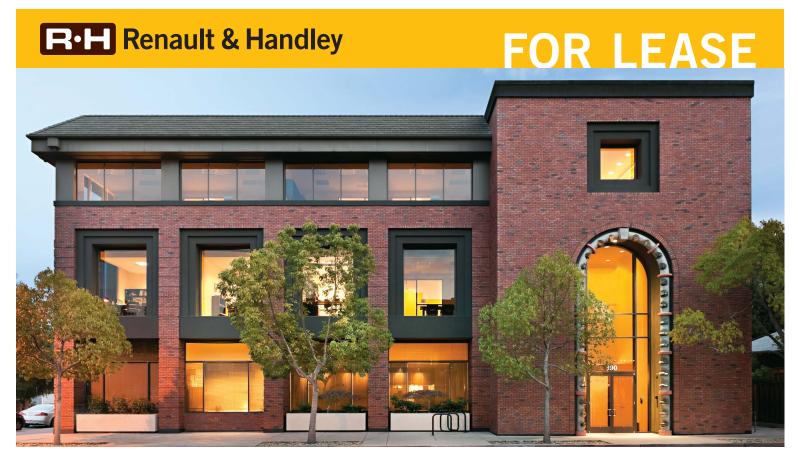

#### ±7,326 sq ft 3rd floor office **390 Lytton Avenue**, **Palo Alto**

- Downtown Palo Alto Class A building
- New interiors
- Additional TI allowance available
- Full 3rd floor penthouse with 360° views
- Extensive window line
- Shower and changing area
- Kitchen with dishwasher and refrigerator
- 16 secure underground parking spaces
- Walk to Caltrain, restaurants and business services
- New lobby interiors
- New HVAC, roof, security system
- Fiber connection in building
- Low NNN
- Available now
- Call to tour