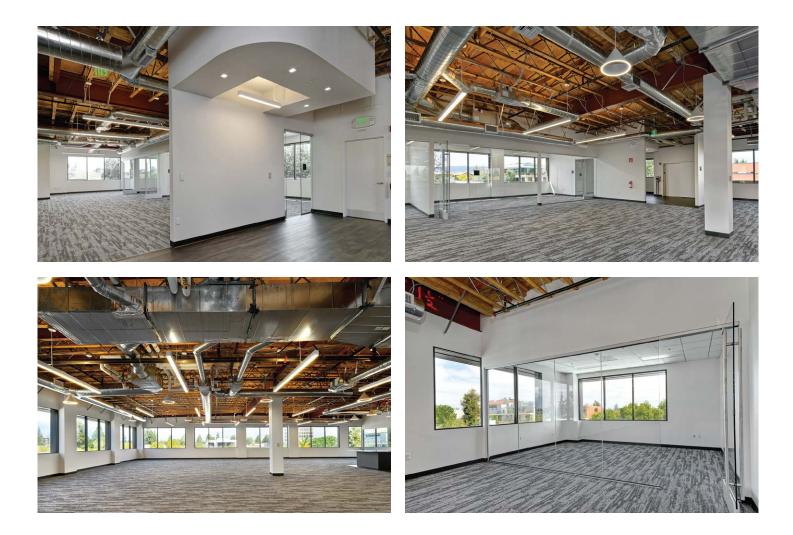

#### ±7,326 sq ft 3rd floor office **390 Lytton Avenue**, **Palo Alto**

- Downtown Palo Alto Class A building
- New interiors
- Additional TI allowance available
- Full 3rd floor penthouse with 360° views
- Extensive window line
- Shower and changing area
- Kitchen with dishwasher and refrigerator
- 16 secure underground parking spaces
- Walk to Caltrain, restaurants and business services
- New lobby interiors
- New HVAC, roof, security system
- Fiber connection in building
- Low NNN
- Available now
- Call to tour